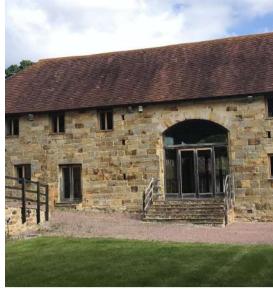

## PIPPINGFORD MANOR HOUSE AND TRAINING AREA

Modern and spacious classrooms with natural light, underfloor heating and excellent WIFI connectivity. The varied terrain provides a perfect outdoor training space for scenario-based training in all weather conditions.