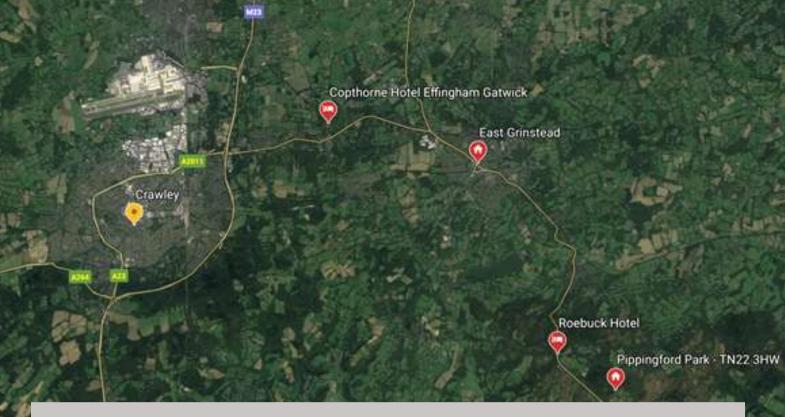

Pippingford Park is a privately owned 940 acre estate comprising woodland, heath, parkland and fields in the middle of the Ashdown Forest, East Sussex.

The training centre is easily accessible from London via public transport or by car.There is plenty of accommodation either at London Gatwick, East Grinstead or the Roebuck Hotel which is a 5 minute drive to the training site.

## PIPPINGFORD MANOR HOUSE AND TRAINING AREA

Modern and spacious classrooms with natural light, underfloor heating and excellent WIFI connectivity. The varied terrain provides a perfect outdoor training space for scenario-based training in all weather conditions.