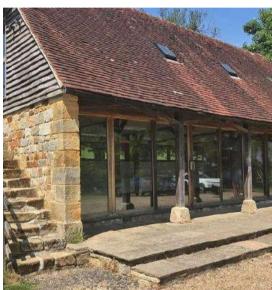

## PIPPINGFORD MANOR HOUSE AND TRAINING AREA

Modern and spacious classrooms with natural light, underfloor heating and excellent WIFI connectivity. The varied terrain provides a perfect outdoor training space for scenario-based training in all weather conditions.