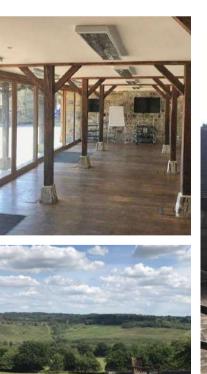

## PIPPINGFORD MANOR HOUSE AND TRAINING AREA

Modern and spacious classrooms with natural light, underfloor heating and excellent WIFI connectivity. The varied terrain provides a perfect outdoor training space for scenario-based training in all weather conditions.