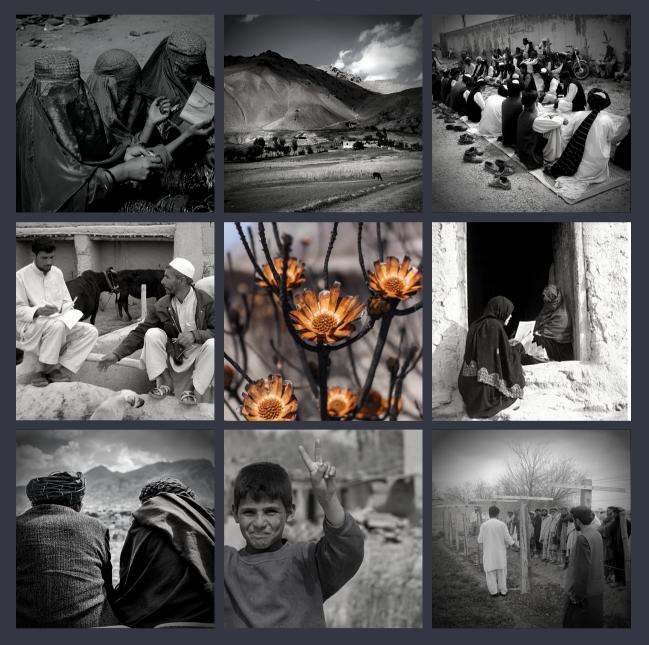

### G4S - AT THE HEART OF ENABLING SUCCESS

G4S understands that where the project meets the population, it is the people who will secure it. Security and stakeholder engagement are intrinsically symbiotic - one cannot function without the other. Working with local communities and implementing partners, we have the proven corporate capability, resilience and the experience in complex environments to provide the nuanced security risk management services, stakeholder engagement and strategic communication solutions needed to build the acceptance and support required to ensure the success of your projects.

Utilising local knowledge, research and insights, we develop compelling engagement strategies and communications in advance of, during and after the rollout of project activities. By understanding the interests, priorities and perceptions of local communities, we design strategies that address these factors through appropriate communication channels and enable you to convey your narrative with due sensitivity to conflict, gender and cultural issues and secure a 'social licence' to operate, thereby setting the conditions for project success. By understanding and addressing local community perceptions of your project, our solutions are effective in articulating the benefits your project brings, and where required, in myth-busting and tackling difficult root causes.

Working in Africa, the Middle East and Central Asia since 2003, our experience in conflict-affected countries means clients and partners will gain a culturally attuned and sensitive partner with deep local expertise who can drive cost-effective success. Our commitment to obtaining carefully established social licence to operate builds two-way community trust and offers legitimacy to obtain appropriate and safe access to land, local employment and professional mentoring of new skills to build sustainability. This lowers the risk from violence while better guaranteeing lender funding and profitable return, all of which is achieved through ongoing acceptance and goodwill of the community.